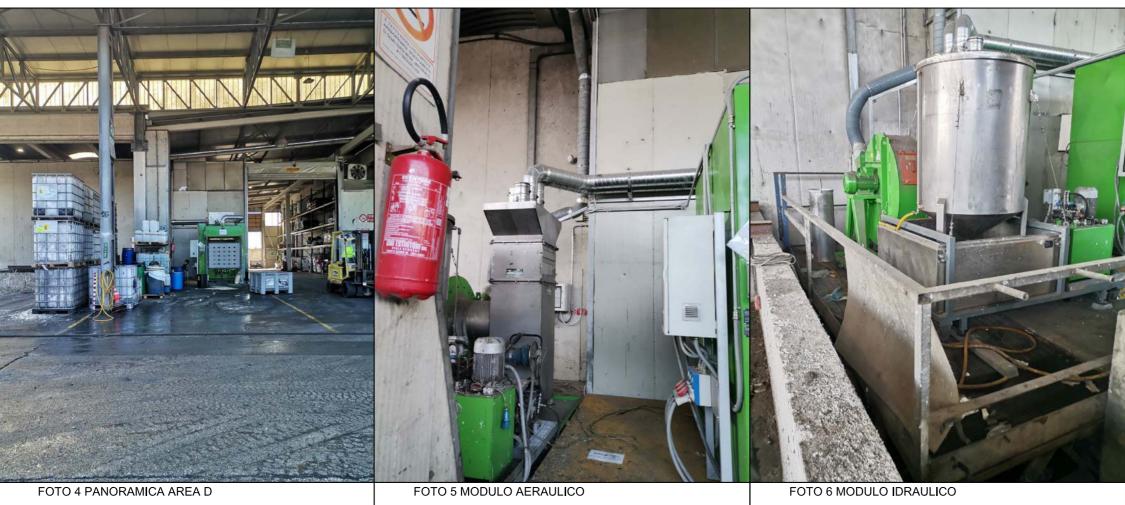

XLX A1 

bacino di contenimento

<u>unità di carico fusti</u>

unità di lavaggio fusti

## canalizzazione emissione verso A1

Punto di Emissione E1

## Pilastro in Acciaio

Pilastro in cls

- modulo idraulico

## - modulo aeraulico