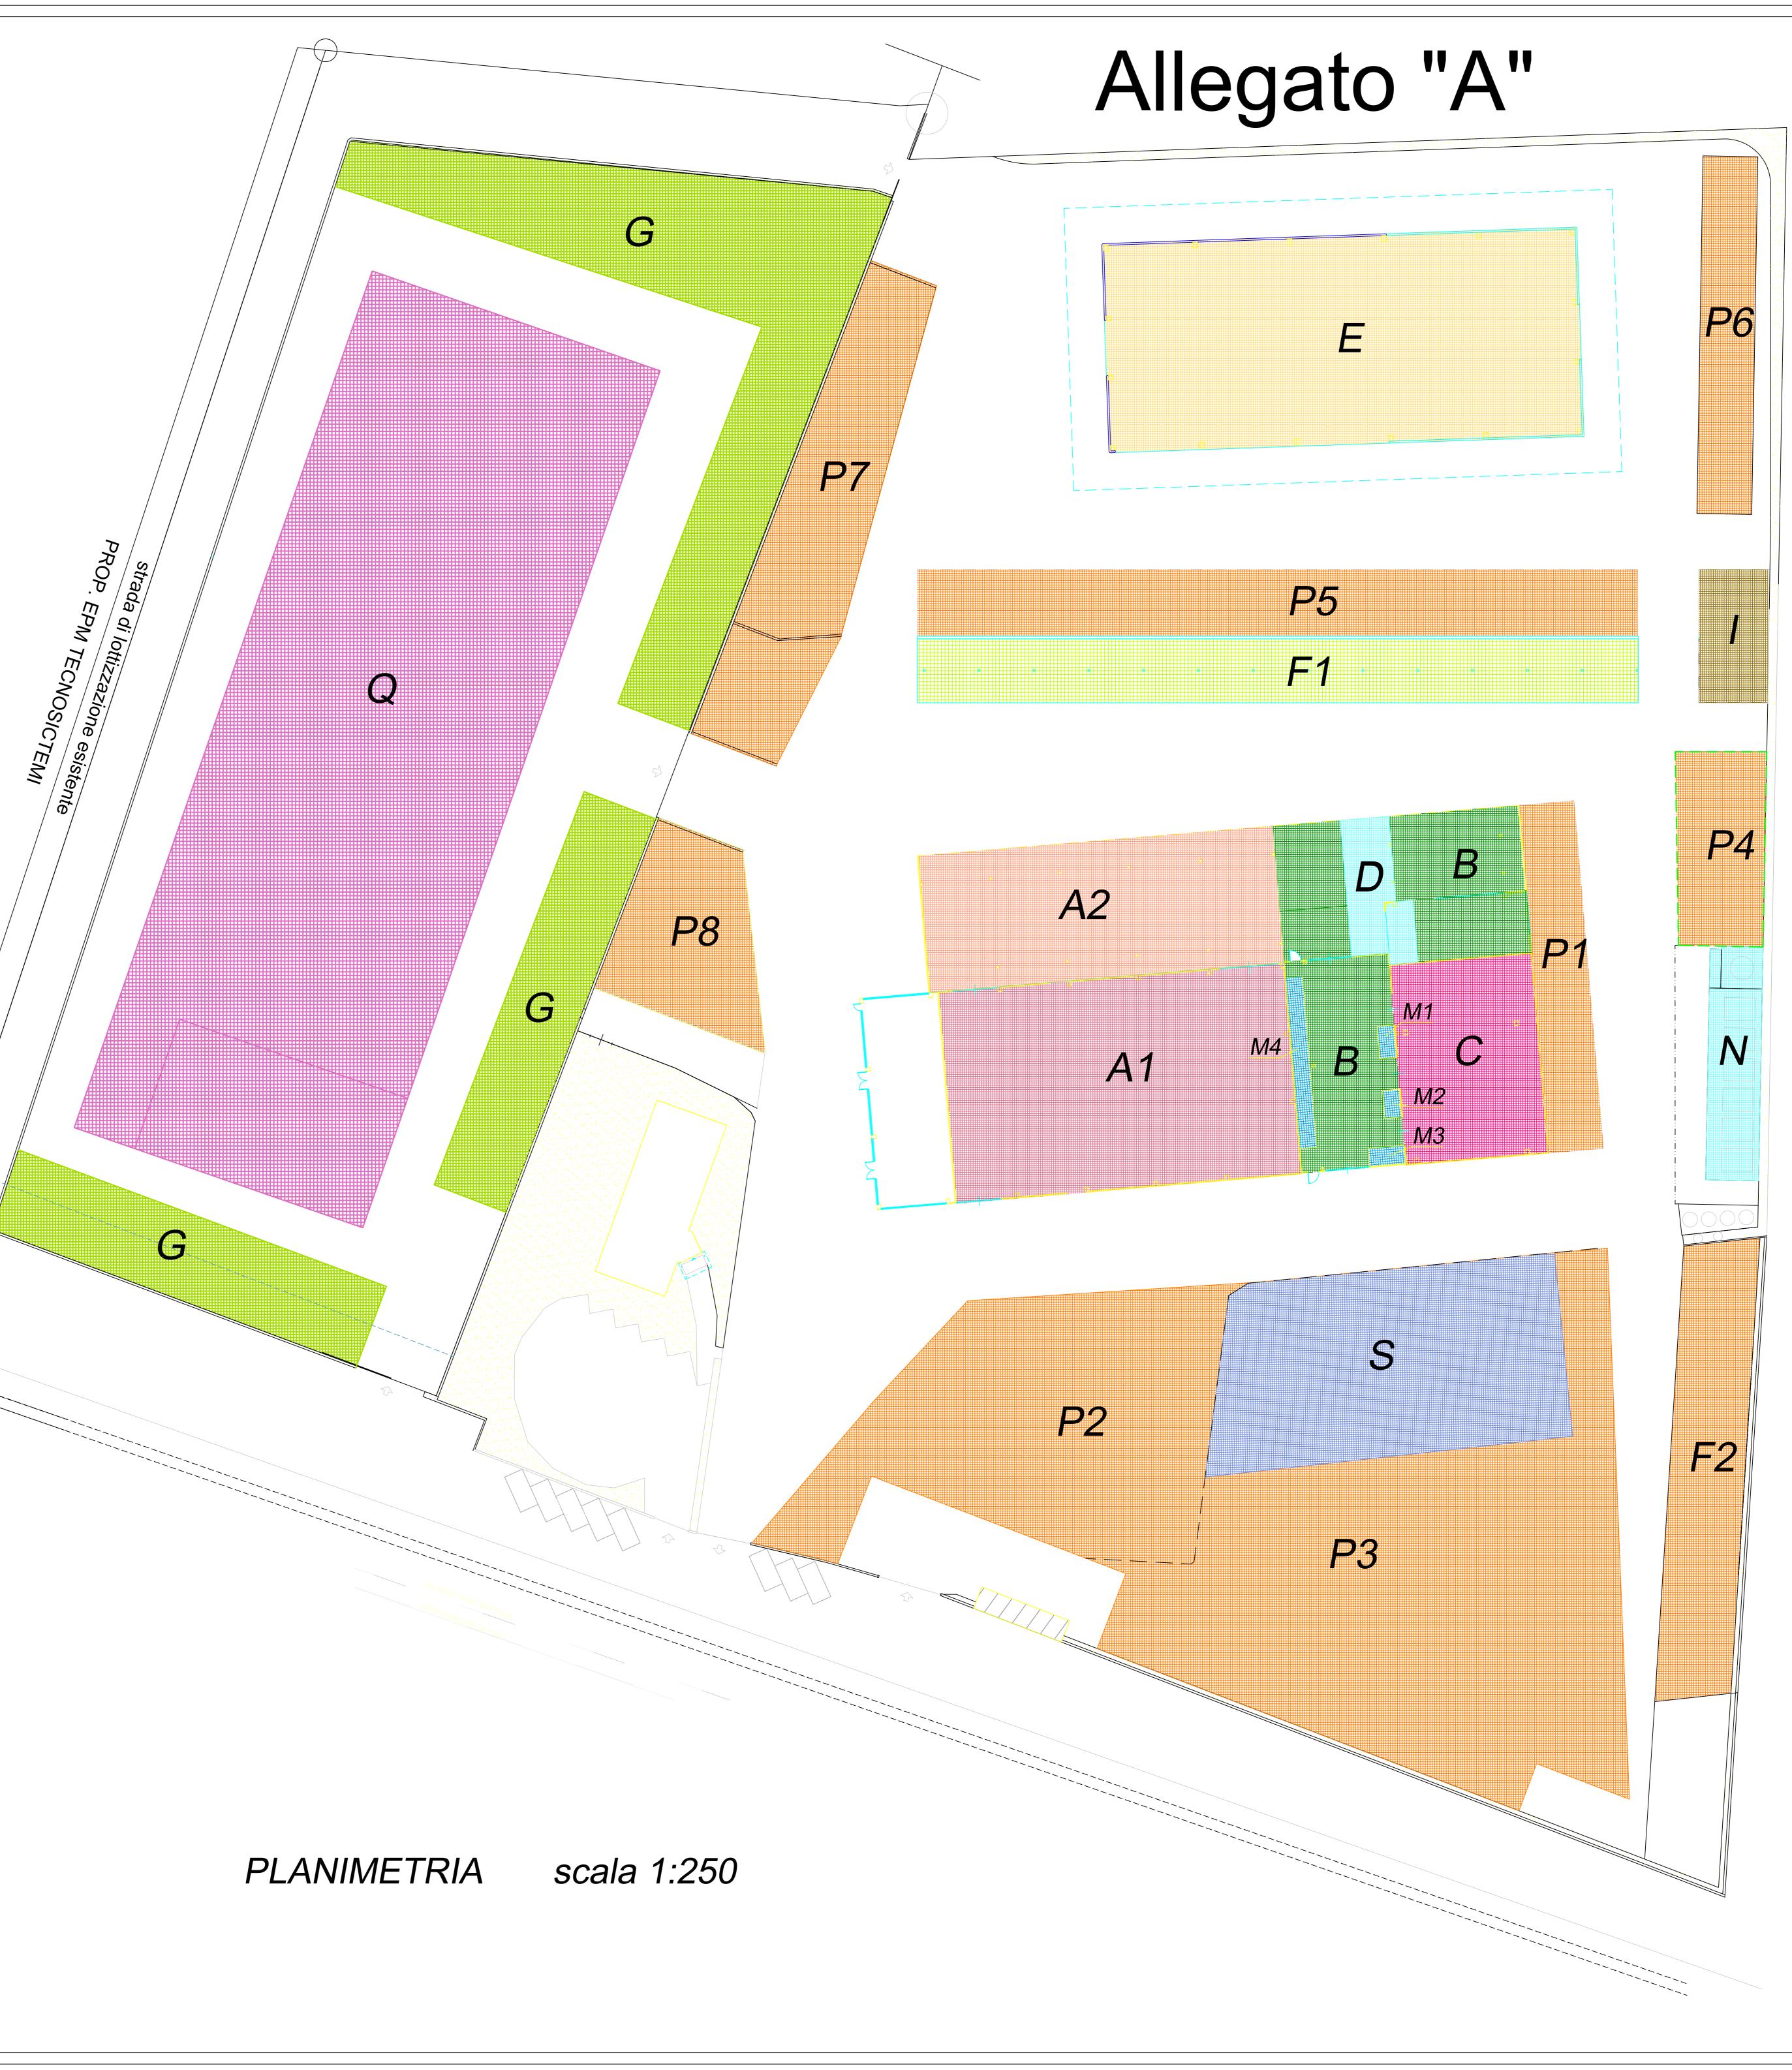

| Legenda |                                                                                                                                                                                                                                                      |  |
|---------|------------------------------------------------------------------------------------------------------------------------------------------------------------------------------------------------------------------------------------------------------|--|
|         | area A1: area stoccaggio e lavorazione di rifiuti urbani e speciali,<br>pericolosi e non pericolosi; miscelazione in deroga all'art. 187 del D.Lgs<br>152/06; miscelazione dei rifiuti non pericolosi.                                               |  |
|         | area A2: area stoccaggio e lavorazione di rifiuti urbani e speciali, pericolosi e non pericolosi; miscelazione dei rifiuti non pericolosi.                                                                                                           |  |
|         | <b>area B:</b> area lavorazione di rifiuti urbani e speciali, pericolosi e non pericolosi; miscelazione dei rifiuti urbani e speciali non pericolosi. Area stoccaggio/deposito temporaneo di rifiuti urbani e speciali, pericolosi e non pericolosi. |  |
|         | area C: area stoccaggio/deposito temporaneo di rifiuti urbani, speciali non pericolosi e speciali pericolosi in colli.                                                                                                                               |  |
|         | <b>area D:</b> area travaso, lavaggio e bonifica dei contenitori vuoti contaminati.                                                                                                                                                                  |  |
|         | area E: area lavorazione e miscelazione di rifiuti urbani e speciali non pericolosi solidi. Produzione CSS.                                                                                                                                          |  |
|         | area F1: area stoccaggio/deposito temporaneo di rifiuti urbani e speciali, pericolosi e non pericolosi e stoccaggio RAEE, nonchè stoccaggio di materie secondarie; area di prestoccaggio in attesa del completamento delle procedure di omologa.     |  |
|         | area F2: area stoccaggio/deposito temporaneo di rifiuti urbani e speciali, pericolosi e non pericolosi, nonchè stoccaggio di materie secondarie.                                                                                                     |  |
|         | area G: area lavorazione, stoccaggio/deposito temporaneo di rifiuti<br>urbani e speciali non pericolosi nonchè stoccaggio di materie prime<br>secondarie e CSS.                                                                                      |  |
|         | <b>area l</b> : area lavaggio e manutenzione di automezzi, attrezzature e contenitori.                                                                                                                                                               |  |
|         | area M1-M2-M3-M4: area conferimento e stoccaggio di RAEE.                                                                                                                                                                                            |  |
|         | <b>area N:</b> area stoccaggio, travaso e miscelazione oli usati in deroga all'art. 187 del D.Lgs. 152/06.                                                                                                                                           |  |
|         | area P1: area stoccaggio/deposito temporaneo di rifiuti urbani<br>e speciali non pericolosi nonchè stoccaggio di materie prime secondarie                                                                                                            |  |
|         | area P2-P3-P4-P5-P6-P7-P8-P9: area<br>lavorazione stoccaggio/deposito temporaneo di rifiuti urbani e speciali non<br>pericolosi nonchè stoccaggio di materie prime secondarie.                                                                       |  |
|         | area S: area travaso e miscelazione di rifiuti urbani e speciali non pericolosi; recupero sabbie mediante lavaggio.                                                                                                                                  |  |
|         | <b>area Q:</b> area lavorazione e miscelazione di rifiuti solidi urbani e speciali non pericolosi ; produzione CSS. Area stoccaggio/deposito temporaneo di rifiuti urbani, speciali non pericolosi.                                                  |  |

| 4         | REGIONE LAZIO                                                                                                                                                                                                                                                                                                                                                                                                                                                                                                                                                                                                                                                                                                                                                                                                                                                                                                                                                                                                                                                                                                                                                                                                                                                                                                                                                                                                                                                                                                                                                                                                                                                                                                                                                                                                                                                                                                                                                                                                                                                                                                                                                                                                                                                                                                                                                                                                                                                                                                                                                                                                                                                                                                                          |
|-----------|----------------------------------------------------------------------------------------------------------------------------------------------------------------------------------------------------------------------------------------------------------------------------------------------------------------------------------------------------------------------------------------------------------------------------------------------------------------------------------------------------------------------------------------------------------------------------------------------------------------------------------------------------------------------------------------------------------------------------------------------------------------------------------------------------------------------------------------------------------------------------------------------------------------------------------------------------------------------------------------------------------------------------------------------------------------------------------------------------------------------------------------------------------------------------------------------------------------------------------------------------------------------------------------------------------------------------------------------------------------------------------------------------------------------------------------------------------------------------------------------------------------------------------------------------------------------------------------------------------------------------------------------------------------------------------------------------------------------------------------------------------------------------------------------------------------------------------------------------------------------------------------------------------------------------------------------------------------------------------------------------------------------------------------------------------------------------------------------------------------------------------------------------------------------------------------------------------------------------------------------------------------------------------------------------------------------------------------------------------------------------------------------------------------------------------------------------------------------------------------------------------------------------------------------------------------------------------------------------------------------------------------------------------------------------------------------------------------------------------------|
| LATINA    | CONSORZIO PER LO SVILUPPO INDUSTRIALE<br>ROMA-LATINA<br>Agglomerato di Cisterna di Latina                                                                                                                                                                                                                                                                                                                                                                                                                                                                                                                                                                                                                                                                                                                                                                                                                                                                                                                                                                                                                                                                                                                                                                                                                                                                                                                                                                                                                                                                                                                                                                                                                                                                                                                                                                                                                                                                                                                                                                                                                                                                                                                                                                                                                                                                                                                                                                                                                                                                                                                                                                                                                                              |
|           | PLANIMETRIA MODIFICATA<br>DELLO STABILIMENTO CON<br>INDIVIDUAZIONE DELLE AREE PER LO<br>STOCCAGGIO DI MATERIE E RIFIUTI                                                                                                                                                                                                                                                                                                                                                                                                                                                                                                                                                                                                                                                                                                                                                                                                                                                                                                                                                                                                                                                                                                                                                                                                                                                                                                                                                                                                                                                                                                                                                                                                                                                                                                                                                                                                                                                                                                                                                                                                                                                                                                                                                                                                                                                                                                                                                                                                                                                                                                                                                                                                                |
| RNA di    | DITTA :<br>REFECTA s.r.l                                                                                                                                                                                                                                                                                                                                                                                                                                                                                                                                                                                                                                                                                                                                                                                                                                                                                                                                                                                                                                                                                                                                                                                                                                                                                                                                                                                                                                                                                                                                                                                                                                                                                                                                                                                                                                                                                                                                                                                                                                                                                                                                                                                                                                                                                                                                                                                                                                                                                                                                                                                                                                                                                                               |
| STE       | Timbro e Firma<br>SEDE STABILIMENTO E<br>SEDE LEGALE : Via Grotte di Nottola 2/4/6 CISTERNA DI LATINA                                                                                                                                                                                                                                                                                                                                                                                                                                                                                                                                                                                                                                                                                                                                                                                                                                                                                                                                                                                                                                                                                                                                                                                                                                                                                                                                                                                                                                                                                                                                                                                                                                                                                                                                                                                                                                                                                                                                                                                                                                                                                                                                                                                                                                                                                                                                                                                                                                                                                                                                                                                                                                  |
| C         | NOTE:<br>NOTE:<br>NOTE:<br>NOTE:<br>NOTE:<br>NOTE:<br>NOTE:<br>NOTE:<br>NOTE:<br>NOTE:<br>NOTE:<br>NOTE:<br>NOTE:<br>NOTE:<br>NOTE:<br>NOTE:<br>NOTE:<br>NOTE:<br>NOTE:<br>NOTE:<br>NOTE:<br>NOTE:<br>NOTE:<br>NOTE:<br>NOTE:<br>NOTE:<br>NOTE:<br>NOTE:<br>NOTE:<br>NOTE:<br>NOTE:<br>NOTE:<br>NOTE:<br>NOTE:<br>NOTE:<br>NOTE:<br>NOTE:<br>NOTE:<br>NOTE:<br>NOTE:<br>NOTE:<br>NOTE:<br>NOTE:<br>NOTE:<br>NOTE:<br>NOTE:<br>NOTE:<br>NOTE:<br>NOTE:<br>NOTE:<br>NOTE:<br>NOTE:<br>NOTE:<br>NOTE:<br>NOTE:<br>NOTE:<br>NOTE:<br>NOTE:<br>NOTE:<br>NOTE:<br>NOTE:<br>NOTE:<br>NOTE:<br>NOTE:<br>NOTE:<br>NOTE:<br>NOTE:<br>NOTE:<br>NOTE:<br>NOTE:<br>NOTE:<br>NOTE:<br>NOTE:<br>NOTE:<br>NOTE:<br>NOTE:<br>NOTE:<br>NOTE:<br>NOTE:<br>NOTE:<br>NOTE:<br>NOTE:<br>NOTE:<br>NOTE:<br>NOTE:<br>NOTE:<br>NOTE:<br>NOTE:<br>NOTE:<br>NOTE:<br>NOTE:<br>NOTE:<br>NOTE:<br>NOTE:<br>NOTE:<br>NOTE:<br>NOTE:<br>NOTE:<br>NOTE:<br>NOTE:<br>NOTE:<br>NOTE:<br>NOTE:<br>NOTE:<br>NOTE:<br>NOTE:<br>NOTE:<br>NOTE:<br>NOTE:<br>NOTE:<br>NOTE:<br>NOTE:<br>NOTE:<br>NOTE:<br>NOTE:<br>NOTE:<br>NOTE:<br>NOTE:<br>NOTE:<br>NOTE:<br>NOTE:<br>NOTE:<br>NOTE:<br>NOTE:<br>NOTE:<br>NOTE:<br>NOTE:<br>NOTE:<br>NOTE:<br>NOTE:<br>NOTE:<br>NOTE:<br>NOTE:<br>NOTE:<br>NOTE:<br>NOTE:<br>NOTE:<br>NOTE:<br>NOTE:<br>NOTE:<br>NOTE:<br>NOTE:<br>NOTE:<br>NOTE:<br>NOTE:<br>NOTE:<br>NOTE:<br>NOTE:<br>NOTE:<br>NOTE:<br>NOTE:<br>NOTE:<br>NOTE:<br>NOTE:<br>NOTE:<br>NOTE:<br>NOTE:<br>NOTE:<br>NOTE:<br>NOTE:<br>NOTE:<br>NOTE:<br>NOTE:<br>NOTE:<br>NOTE:<br>NOTE:<br>NOTE:<br>NOTE:<br>NOTE:<br>NOTE:<br>NOTE:<br>NOTE:<br>NOTE:<br>NOTE:<br>NOTE:<br>NOTE:<br>NOTE:<br>NOTE:<br>NOTE:<br>NOTE:<br>NOTE:<br>NOTE:<br>NOTE:<br>NOTE:<br>NOTE:<br>NOTE:<br>NOTE:<br>NOTE:<br>NOTE:<br>NOTE:<br>NOTE:<br>NOTE:<br>NOTE:<br>NOTE:<br>NOTE:<br>NOTE:<br>NOTE:<br>NOTE:<br>NOTE:<br>NOTE:<br>NOTE:<br>NOTE:<br>NOTE:<br>NOTE:<br>NOTE:<br>NOTE:<br>NOTE:<br>NOTE:<br>NOTE:<br>NOTE:<br>NOTE:<br>NOTE:<br>NOTE:<br>NOTE:<br>NOTE:<br>NOTE:<br>NOTE:<br>NOTE:<br>NOTE:<br>NOTE:<br>NOTE:<br>NOTE:<br>NOTE:<br>NOTE:<br>NOTE:<br>NOTE:<br>NOTE:<br>NOTE:<br>NOTE:<br>NOTE:<br>NOTE:<br>NOTE:<br>NOTE:<br>NOTE:<br>NOTE:<br>NOTE:<br>NOTE:<br>NOTE:<br>NOTE:<br>NOTE:<br>NOTE:<br>NOTE:<br>NOTE:<br>NOTE:<br>NOTE:<br>NOTE:<br>NOTE:<br>NOTE:<br>NOTE:<br>NOTE:<br>NOTE:<br>NOTE:<br>NOTE:<br>NOTE:<br>NOTE:<br>NOTE:<br>NOTE:<br>NOTE:<br>NOTE:<br>NOTE:<br>NOTE:<br>NOTE:<br>NOTE:<br>NOTE:<br>NOTE:<br>NOTE:<br>NOTE:<br>NOTE:<br>NOTE:<br>NOTE:<br>NOTE:<br>NOTE:<br>NOTE:<br>NOTE:<br>NOTE:<br>NOTE:<br>NOTE:<br>NOTE:<br>NOTE:<br>NOTE:<br>NOTE:<br>NOTE:<br>NOTE:<br>NOTE:<br>NOTE:<br>NOTE:<br>NOTE:<br>NOTE:<br>NOTE:<br>NOTE:<br>NOTE:<br>NOTE:<br>NO |
| М<br>М    | data: 22/12/2020 scala: 1:250                                                                                                                                                                                                                                                                                                                                                                                                                                                                                                                                                                                                                                                                                                                                                                                                                                                                                                                                                                                                                                                                                                                                                                                                                                                                                                                                                                                                                                                                                                                                                                                                                                                                                                                                                                                                                                                                                                                                                                                                                                                                                                                                                                                                                                                                                                                                                                                                                                                                                                                                                                                                                                                                                                          |
| COMUNE di | il Progettista:                                                                                                                                                                                                                                                                                                                                                                                                                                                                                                                                                                                                                                                                                                                                                                                                                                                                                                                                                                                                                                                                                                                                                                                                                                                                                                                                                                                                                                                                                                                                                                                                                                                                                                                                                                                                                                                                                                                                                                                                                                                                                                                                                                                                                                                                                                                                                                                                                                                                                                                                                                                                                                                                                                                        |